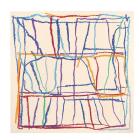

## **ELIZABETH PEYTON** (b. 1965)

Volodymyr Zelenskyy March 2022, 2022 Monotype on Twinrocker handmade paper Image Dimensions: 20 5/8 x 16 5/8 inches Signed and dated verso EP4227