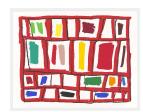

## STANLEY WHITNEY (b. 1946)

Untitled, 2023
Silkscreen in 16 colors
Paper Dimensions:
52 x 66 inches
Edition of 20
Signed, numbered and dated recto in graphite
SW1696

## STANLEY WHITNEY (b. 1946)

Untitled, 2023
Silkscreen in 9 colors on handmade Japanese paper
Paper Dimensions:
59 1/2 x 59 1/2 inches
Edition of 20
Signed, numbered and dated recto in graphite
SW1697