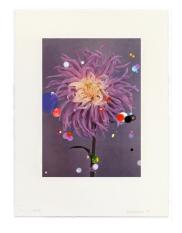

#### SEBASTIAAN BREMER

Bloemen: Cactus Dahlia Illusion, 2015

Archival inkjet, hand panting, and collage 12 x 8.5 inches (30.48 x 21.59 cm) image; 18 x 13.5 inches (45.72 x 34.29 cm) sheet

Edition of 6 \$2,200 unframed