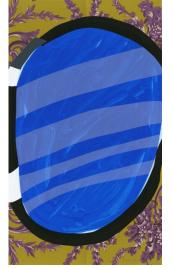

## SEBASTIAAN BREMER

To Joy: Heaven's Canopy, 2015

Archival inkjet, hand painting, and collage 30 x 30 inches (76.2 x 76.2 cm) image and sheet

Edition of 8 \$3,000 unframed

#### SEBASTIAAN BREMER

Bloemen: Hollandse Iris Prinses Beatrix, 2017

Archival inkjet print with hand additions, collage, and mylar confetti 26 x 19.5 inches (65.75 x 49.5 cm) image and sheet

Edition of 10 \$3,000 unframed, \$3,300 framed

Only BAT available

#### SEBASTIAAN BREMER

Bloemen: Darwin Tulip Charles Needham, 2017

Archival inkjet print with hand additions, collage, and mylar confetti 26 x 19.5 inches (65.75 x 49.5 cm) image and sheet

Edition of 10 \$3,000 unframed, \$3,300 framed

#### SEBASTIAAN BREMER

Bloemen: Cactus Dahlia Illusion, 2015

Archival inkjet, hand panting, and collage 12 x 8.5 inches (30.48 x 21.59 cm) image; 18 x 13.5 inches (45.72 x 34.29 cm) sheet

Edition of 6 \$2,200 unframed

## SEBASTIAAN BREMER

Bloemen: Scilla Campanulata, 2015

Archival inkjet, hand panting, and collage 12 x 8.5 inches (30.48 x 21.59 cm) image; 18 x 13.5 inches (45.72 x 34.29 cm) sheet

Edition of 6 \$2,200 unframed