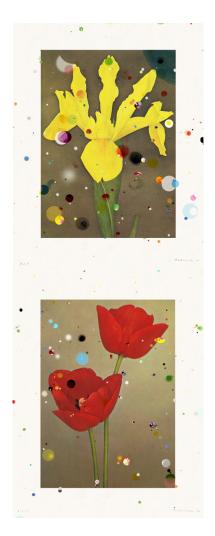

#### SEBASTIAAN BREMER

Bloemen: Hollandse Iris Prinses Beatrix, 2017

Archival inkjet print with hand additions, collage, and mylar confetti 26 x 19.5 inches (65.75 x 49.5 cm) image and sheet

Edition of 10 \$3,000 unframed, \$3,300 framed

#### SEBASTIAAN BREMER

Bloemen: Darwin Tulip Charles Needham, 2017

Archival inkjet print with hand additions, collage, and mylar confetti 26 x 19.5 inches (65.75 x 49.5 cm) image and sheet

Edition of 10 \$3,000 unframed, \$3,300 framed