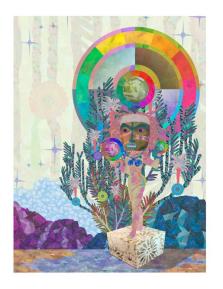

#### SAYA WOOLFALK

Encyclopedia of Cloud Divination (Plate 3), 2018

Archival inkjet, screenprint, silver leaf and collage 40 x 30 inches (101.6 x 76.2 cm) image 44 X 34 inches (111.76 x 86.36 cm) sheet

Edition of 14 \$4,000 unframed