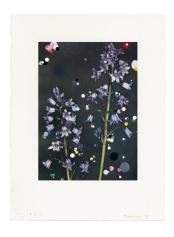

## SEBASTIAAN BREMER

Bloemen: Scilla Campanulata, 2015

Archival inkjet, hand panting, and collage 12 x 8.5 inches (30.48 x 21.59 cm) image; 18 x 13.5 inches (45.72 x 34.29 cm) sheet

Edition of 6 \$2,200 unframed