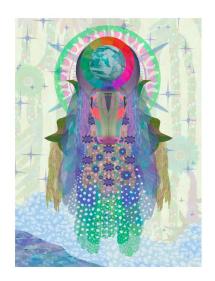

#### SAYA WOOLFALK

Encyclopedia of Cloud Divination (Plate 2), 2018

Archival inkjet, screenprint, silver leaf and collage 40 x 30 inches (101.6 x 76.2 cm) image

40 x 30 inches (101.6 x 76.2 cm) image 44 X 34 inches (111.76 x 86.36 cm) sheet