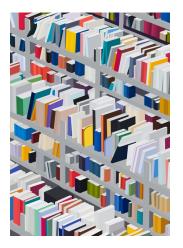

#### DANIEL RICH

Amazon Books, 2018

Archival inkjet print, screenprint 42 x 30 inches (106.68 x 76.2 cm) image and sheet

Edition of 20 \$2,500 unframed; \$3,000 framed