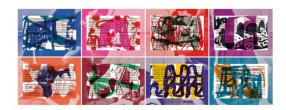

#### **DERRICK ADAMS**

How I Spent My Summer, 2021

Suite of 9, screenprint and collage 18 x 18 inches (45.7 x 45.7 cm) each image and sheet 54 x 54 inches (152 x 152 cm) total

Edition of 20 \$44,500 framed