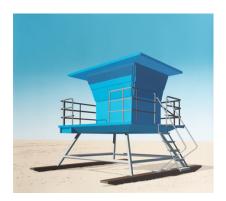

## DANIEL RICH

Lookout, Huntington Beach, CA, 2017

Screenprint  $21.75 \times 24.5$  inches (55.2 x 62.2 cm) image and sheet

Edition of 10 \$1,600 unframed, \$1,900 framed