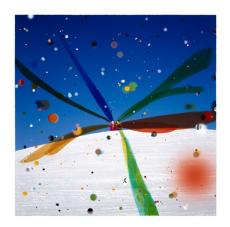

## SEBASTIAAN BREMER

To Joy: Heaven's Canopy, 2015

Archival inkjet, hand painting, and collage 30 x 30 inches (76.2 x 76.2 cm) image and sheet

Edition of 8 \$3,000 unframed