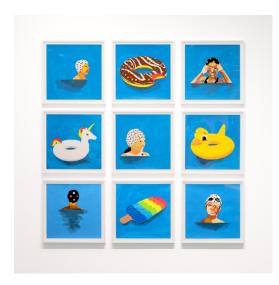

#### **DERRICK ADAMS**

How I Spent My Summer, 2021

Suite of 9, screenprint and collage 18 x 18 inches (45.7 x 45.7 cm) each image and sheet 54 x 54 inches (152 x 152 cm) total

Edition of 20 \$44,500 framed

Only BAT available