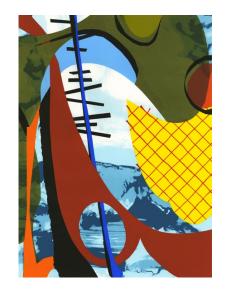

#### CARRIE MOYER

Pirate Jenny Returns, 2023

Screenprint and flocking  $30.75 \times 22.625$  inches (78.1 x 57.5cm) image and sheet

Edition of 16 \$5,000 unframed

### **CARRIE MOYER**

Cave Diver, 2023

Screenprint and flocking  $30.75 \times 22.625$  inches (78.1 x 57.5cm) image and sheet  $78.1 \times 57.5$ cm

Edition of 16 \$5,000 unframed