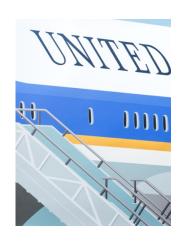

### DANIEL RICH

Air Force 1, 2017

Screenprint  $26.5 \times 19.75$  inches  $(67.3 \times 50.2 \text{ cm})$  image and sheet

Edition of 10 \$1,600 unframed, \$1,900 framed